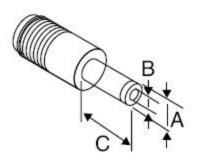

## **Power Connector Specifications:**

(millimeters)

A = 3.5

B = 1.3

C = 6 (or longer is ok)

CENTER PIN IS POSITIVE (+) VOLTAGE, outer is GROUND.